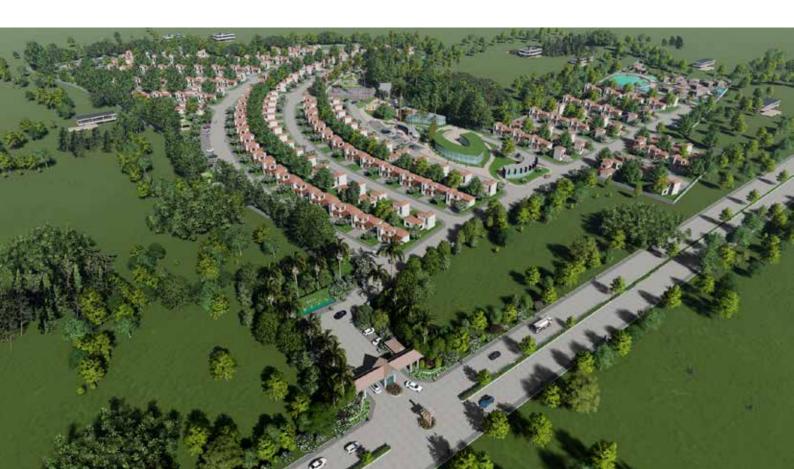

This project is a perfect blend of Mother Nature and Creative modern architectural work, spread over 28 Acres of Land Area with a wide range of best in class amenities. The project is rightly named "The Green City".

#### **LOCATION ADVANTAGES**

- Green City is located at the most ideal place in terms of its connectivity.
- It is just a 40 minutes fun drive from Cuttack and Bhubaneswar using 80 ft 100 ft 200 ft wide black top road till project.
- Once you land up, the project is surrounded with full of nature, greenery, mountains, natural landscapes and a pollution free environment.