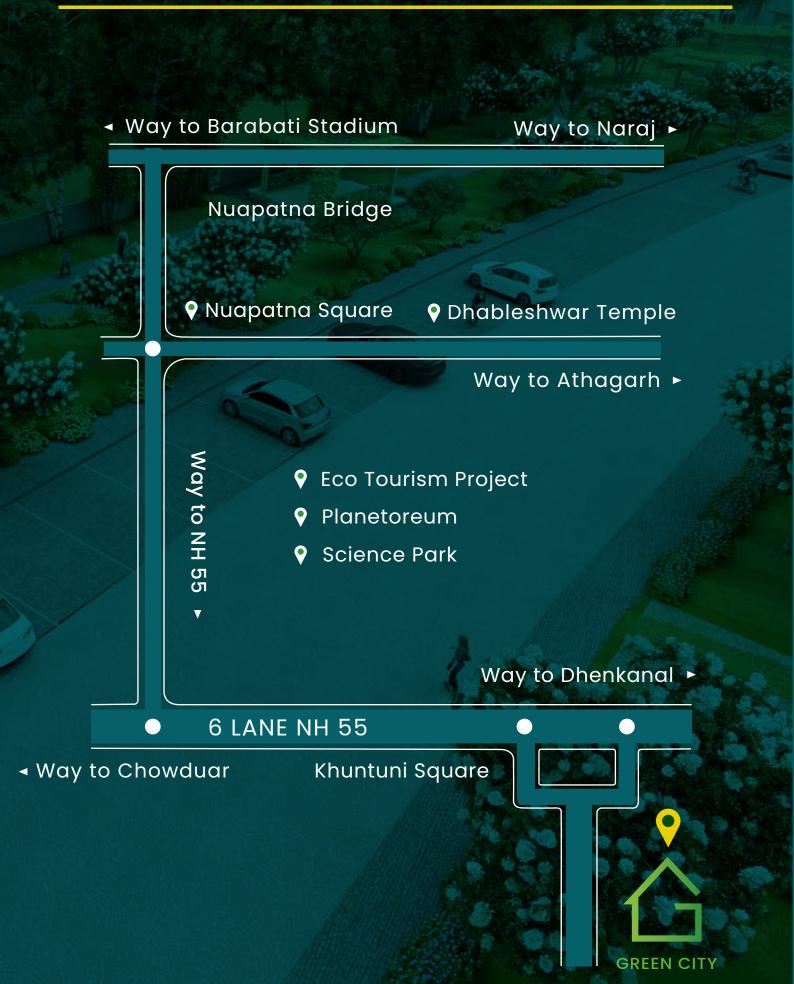

## LOCATION MAP OF GREEN CITY

### NEW CONNECTIVITY ADDS VALUE

- The NH 55 is made 6 Lane connecting to the mojor cities of Odisha like Cuttack, Dhenknal, Anugul, Sambalpur, Talcher and Rourkela.
- The new bridge from CDA, Cuttack to the NH 55 brings a huge growth prospective to the area.

#### **GOVT. MEGA PROJECTS - NEARBY**

Based on the Comprehensive Development Plan (CDP2030 vision plan), most of the mega projects have been approved by the Govt. of Odisha.

Most of the projects are already in speedy progress, Naming a few are :

- Eco Tourism park
- Boating and Ropeway
- Science Park
- Planetoreum
- Developoing Dhabaleswar
   Temple to a huge Tourism place of Odisha.