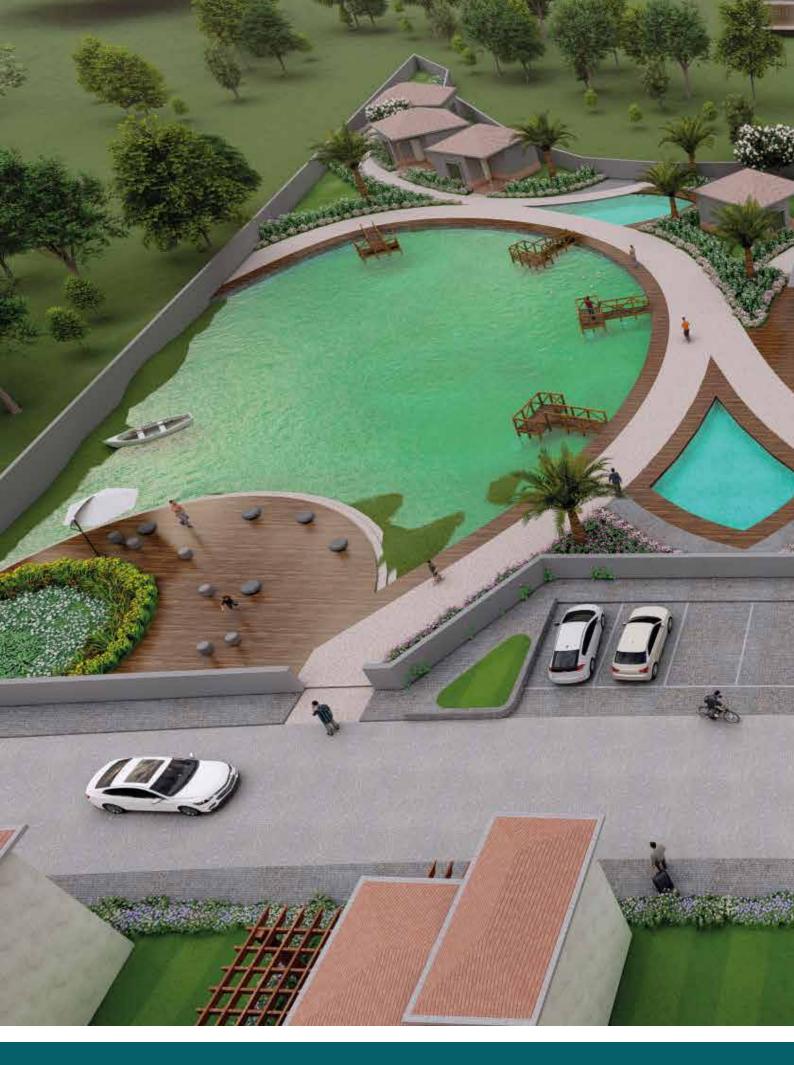

This project is a perfect blend of Mother Nature and Creative modern architectural work, spread over 28 Acres of Land Area with a wide range of best in class amenities. The project is rightly named "The Green City".

#### **LOCATION ADVANTAGES**

- Green City is located at the most ideal place in terms of its connectivity.
- It is just a 40 minutes fun drive from Cuttack and Bhubaneswar using 80 ft 100 ft 200 ft wide black top road till project.
- Once you land up, the project is surrounded with full of nature, greenery, mountains, natural landscapes and a pollution free environment.